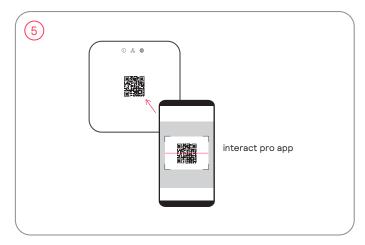

# Installation Instructions

Instructions d'installation Instrucciones de instalación Istruzioni per l'installazione Installatie-instructies Installationsanweisungen インストール手順 安装指示书 إرشادات التركيب

A portal to access Interact PRO is available at: <u>https://sme.interact-lighting.com</u> (world except China) <u>https://sme.interact-lighting.cn</u> (China)