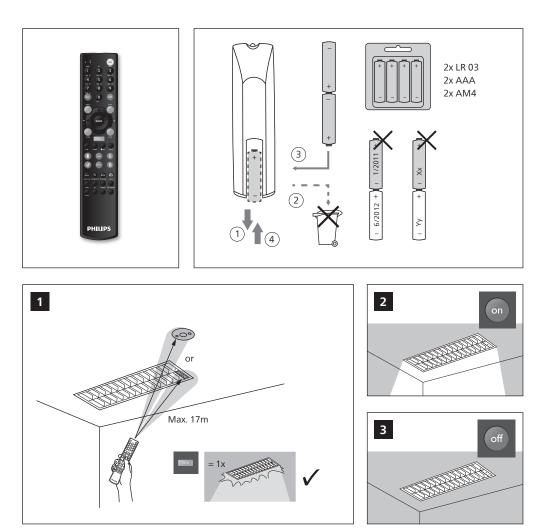

3222 636 40225 21 December 2021

UK importer address: Signify Commercial UK Limited 3, Guildford Business Park, GU2 8XG

www.philips.com/lighting

```
Extended IR commissioning
```

IRT9090

## Operating Instructions

© 2019-2021 Signify Holding. All rights reserved. Specifications are subject to change without notice. No representation or warranty as to the accuracy or completeness of the information included herein is given and any liability for any action in reliance thereon is disclaimed. Philips and the Philips Shield Emblem are registered trademarks of Koninklijke Philips N.V. All other trademarks are owned by Signify Holding or their respective owners.