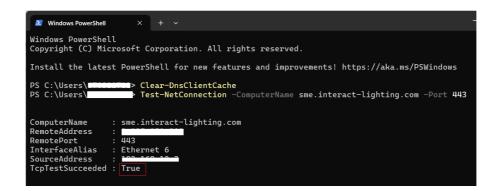

#### Follow the steps below to check whether the URLs are whitelisted:

- 1. Open Microsoft Windows PowerShell
- 2. Clear DNS Cache by pasting the following command:
  - o Clear DnsClientCache
- 3. Perform connectivity test by pasting the following commands, one at a time. Copy & Paste the command in the PowerShell window and press Enter:
  - o Test -NetConnection -Computername sme.interact-lighting.com -Port 443
  - o Test-NetConnection -ComputerName mq.sme.interact-lighting.com -Port 443
  - Test-NetConnection -ComputerName web.mqtt.pro.interact-lighting.com -Port 443
  - o If the whitelisting is successful, then the result will be displayed as True

#### Note

Perform these tasks only from PowerShell. Do not use Command Prompt.