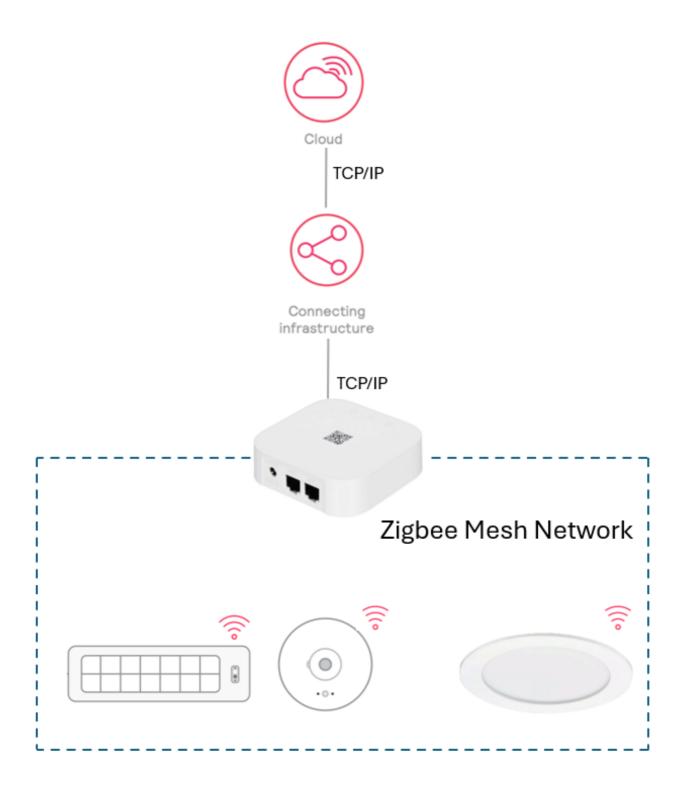

### 1. Summary of requirements to connect the system

• One ethernet port per gateway with access to the internet.

If the network is managed, then make sure the following requirements are met:

- IPv4 via DHCP server available
- Port TCP 443 opened on the router

 Port UDP 123 opened on the router. This port is used for time synchronizing, using the Network Time Protocol (NTP).

#### If you are using a firewall, make sure to whitelist the following URLs:

- sme.interact-lighting.com for port 443
- mq.sme.interact-lighting.com for port 443
- web.mqtt.pro.interact-lighting.com for port 443